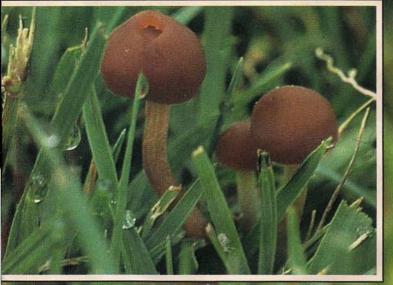

# MU.

A typical three specimen cluster of P. foenisecii. An unknown insect has gone sailing on a dose taken from the apex of the largest specimen in the cluster.

Dark capped P. foenisecii. Three specimens are in a cluster. Two others are grouped near the cluster. P. foenisecii fruits in large groups composed of clusters and individuals. These groups may form a "colony" extending up to 100 square ft. Panaeolus foenisecii var. invertus (Lynus), an adaptation to lawn culture. The cap never opens to deposit the spores on the wind. At maturity the cap turns horizontal to the stem awaiting the lawn mower to shred the spore laden cap into natural "spawn" which efficiently expands the colony. P. foenisecii invertus is quite potent and occasionally exhibits bluing on the lower 1/3 of the stem.