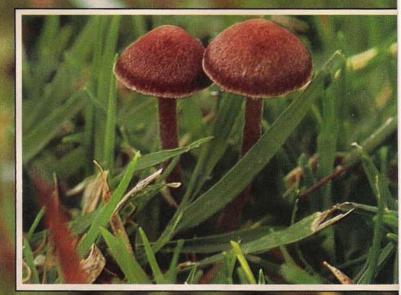

AMERICA'S S H

**Magic Mushrooms** 

Classic bell shaped Panaeolus foenisecii with dark lined radial margin.